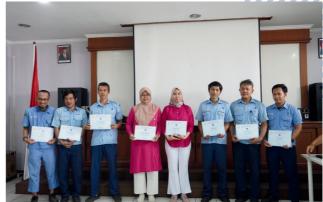

## AWARDING CERTIFICATE OF BEST EMPLOYEES QUARTER 2, PERIOD 2023

PT EBARA Indonesia celebrated its outstanding employees. They handed out certificates to the winners of the Employee Exemplary Program for the second quarter of 2023. This program honored those who consistently showed dedication and embraced the Kaizen philosophy, which is all about continuous improvement.

This event highlights our company's dedication to excellence, innovation, and teamwork. We also made sure to recognize all participants with certificates, showing our gratitude for everyone's hard work.

A big congratulations to both the winners and all the participants for their valuable contributions to PT EBARA Indonesia's growth and success. You're making our company shine in the industry!