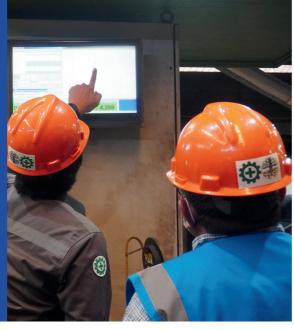

### **PERFORMANCE WITNESS TEST**

A Performance Witness Test for a pump is a crucial quality control step, often performed in industrial settings, to verify that a pump meets its specified performance criteria.

PT Ebara Indonesia consistently conducts Performance Witness Tests to ensure the quality and reliability of their pumps.