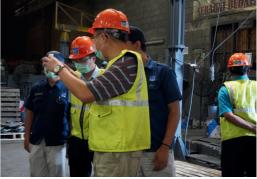

### **PERFORMANCE WITNESS TEST**

A Performance Witness Test for a pump is a crucial quality control step, often performed in industrial settings, to verify that a pump meets its specified performance criteria.

PT Ebara Indonesia consistently conducts Performance Witness Tests to ensure the quality and reliability of their pumps.