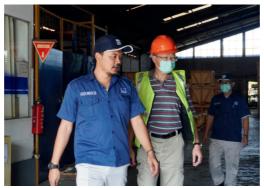

### **PERFORMANCE WITNESS TEST**

A Performance Witness Test for a pump is a crucial quality control step, often performed in industrial settings, to verify that a pump meets its specified performance criteria.

PT Ebara Indonesia consistently conducts Performance Witness Tests to ensure the quality and reliability of their pumps.