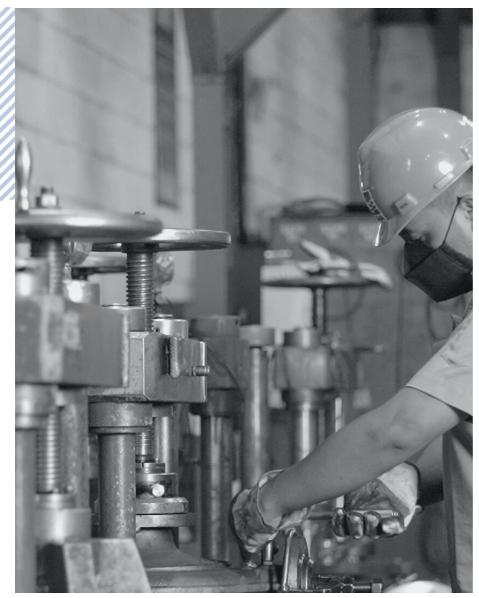

### **PERFORMANCE WITNESS TEST**

A Performance Witness Test for a pump is a crucial quality control step, often performed in industrial settings, to verify that a pump meets its specified performance criteria.

PT Ebara Indonesia consistently conducts Performance Witness Tests to ensure the quality and reliability of their pumps.