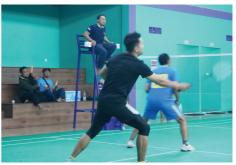

### **EBARA GAMES 2023**

PT Ebara Indonesia celebrates Indonesia's independence every year with EBARA Games, an annual sports event that promotes unity and sportsmanship among employees.

EBARA Games 2023 highlights employee talents, strengthens relationships, and demonstrates the company's dedication to employee well-being through healthy activities. The event features sports like football, badminton, volleyball, table tennis, and an individual game called the Ebara Challenge.