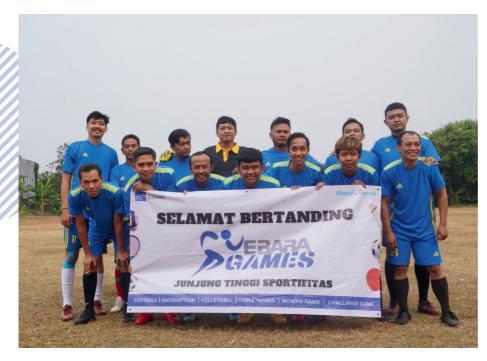

### **EBARA GAMES 2023**

PT Ebara Indonesia celebrates Indonesia's independence every year with EBARA Games, an annual sports event that promotes unity and sportsmanship among employees.

EBARA Games 2023 highlights employee talents, strengthens relationships, and demonstrates the company's dedication to employee well-being through healthy activities. The event features sports like football, badminton, volleyball, table tennis, and an individual game called the Ebara Challenge.