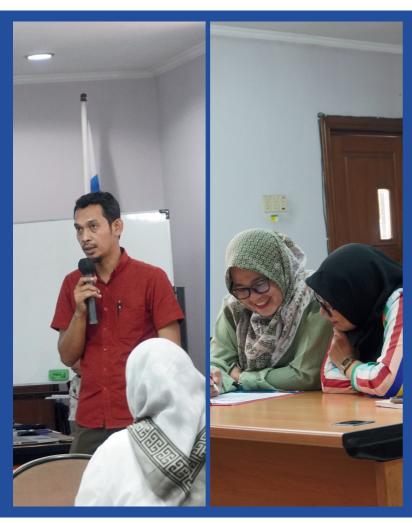

## REFRESHMENT EBARA WAY

EBARA Indonesia hosted the EBARA Way program, known as "Jalan Ebara" in Bahasa Indonesia, for PTEI employees. This initiative is rooted in EBARA's corporate culture, emphasizing values like spirit, dedication, and a commitment to societal improvement through core competencies.

The program aims to uphold these unchanging aspirations and aligns with EBARA Group's CSR policies. It emphasizes internal control and the dissemination of the company's message. EBARA Group, a pioneer in the pump industry, takes pride in creating high-quality products and services that benefit society. Through the Ebara Way Refreshment program, employees are encouraged to collaborate and work with strong commitment towards achieving positive change.

"This initiative is rooted in EBARA's corporate culture, emphasizing values like spirit, dedication, and a commitment to societal improvement through core competencies."